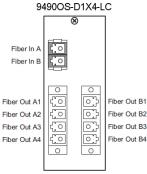

Supports single-mode fiber

Fits 20-slot openGear frames using blindmate-connection I/O modules

Five year warranty

iber Out B1

#### **Rear Module I/O Connections**

Fiber Out B2

Fiber Out 2 Fiber Out 4 Fiber Out 8