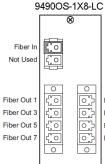

#### **Rear Module I/O Connections**

Fiber Out B2

Fiber Out 2 Fiber Out 4 Fiber Out 8