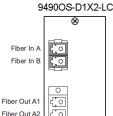

#### 9490-OS Models

- 94900S-1X2-LC Optical 1x2 Splitter (LC connectors)
- 94900S-D1X2-LC Dual Optical 1x2 Splitter (LC connectors)
- 94900S-1X4-LC Optical 1x4 Splitter (LC connectors)
- 94900S-D1X4-LC Dual Optical 1x4 Splitter (LC connectors)
- 94900S-1X8-LC Optical 1x8 Splitter (LC connectors)

Supports single-mode fiber

Fits 20-slot openGear frames using blindmate-connection I/O modules

Five year warranty

iber Out B1

#### **Rear Module I/O Connections**

Fiber Out B2

Fiber Out 2 Fiber Out 4 Fiber Out 8