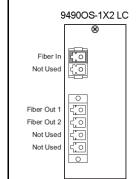

#### 9490-OS Models

- 94900S-1X2-LC Optical 1x2 Splitter (LC connectors)
- 94900S-D1X2-LC Dual Optical 1x2 Splitter (LC connectors)
- 94900S-1X4-LC Optical 1x4 Splitter (LC connectors)
- 94900S-D1X4-LC Dual Optical 1x4 Splitter (LC connectors)
- 94900S-1X8-LC Optical 1x8 Splitter (LC connectors)

#### **Rear Module I/O Connections**

Fiber Out B2

Fiber Out 2 Fiber Out 4 Fiber Out 8