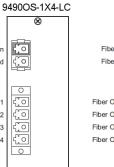

#### **Rear Module I/O Connections**

Fiber Out B2

Fiber Out 2 Fiber Out 4 Fiber Out 8