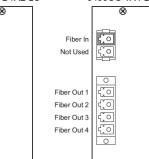

#### 9490-OS Models

- 94900S-1X2-LC Optical 1x2 Splitter (LC connectors)
- 94900S-D1X2-LC Dual Optical 1x2 Splitter (LC connectors)
- 94900S-1X4-LC Optical 1x4 Splitter (LC connectors)
- 94900S-D1X4-LC Dual Optical 1x4 Splitter (LC connectors)
- 94900S-1X8-LC Optical 1x8 Splitter (LC connectors)

#### **Rear Module I/O Connections**

Fiber Out B2

Fiber Out 2 Fiber Out 4 Fiber Out 8