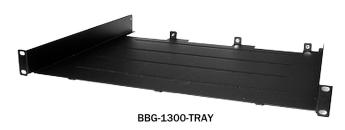

## **BBG-1300-TRAY** • 1U Rack mount tray for up to 3) BBG-1300-FR units side by side

The BBG-1300-TRAY provides a 1U tray to hold up to three BBG-1300-FR units to be securely mounted as a space-saving 1RU assembly into a standard 19" rack.

Each BBG-1300-FR unit mounts securely to the TRAY with no added hardware or modifications.

A captive thumbscrew at the rear of the tray securely locks each BBG-1300-FR to the tray.

Fully-finished all-steel construction assures a secure and rigid mounting platform suitable for all environments.