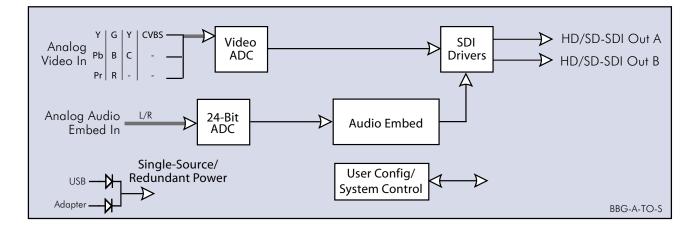

# BBG-A-TO-S • HD/SD Analog Component/Composite-To-HD/SD-SDI with Audio Embedder

BlueBox™ offers excellent performance, and excels to a new level of ease of use and installation practicality.

The Blue Box **BBG-A-TO-S** can power directly via USB to get its power from video monitors or other equipment. Blue Box Analog to SDI offers CVBS SD or component SD/HD conversion to SDI using high-quality 12-bit A/D conversion, with SD line 21 closed-captioning passed onto the converted stream.

Full support of multiple analog standards such as SMPTE, Betacam<sup>™</sup>, MII, RGB, and S-video (Y/C) is provided. A stereo analog audio pair can be embedded onto embedded audio channels 1/2 with full 24-bit resolution.

## FEATURES

Compact size and low weight design easily affixes directly to camera or host device chassis

High-quality 12-bit A/D conversion of NTSC/PAL YPbPr, RGB or S-Video/CVBS SD video to SMPTE 259M or SMPTE 292M

Passes line 21 closed-captioning for analog-to-SD-SDI conversions

Stereo analog audio input embedding to embedded audio pair on SDI output

Small rugged portable standalone package ideal for portable installations

#### Inputs

- YPbPr, RGB, Y/C, CVBS analog video (75 $\Omega$  BNCs)
- (2) analog audio (unbalanced consumer RCA)
- DC power (via USB or adapter)

## Outputs

(2) SDI (75Ω BNCs)