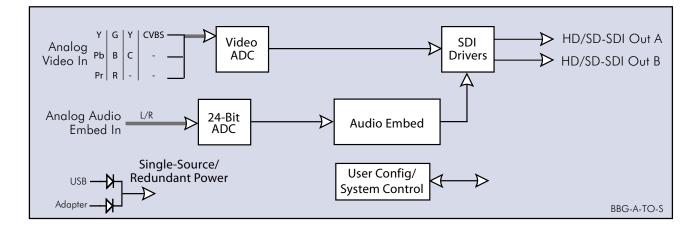

# BBG-A-TO-S • HD/SD Analog Component/Composite-To-HD/SD-SDI with Audio Embedder

BlueBox™ offers excellent performance, and excels to a new level of ease of use and installation practicality.

The Blue Box **BBG-A-TO-S** can power directly via USB to get its power from video monitors or other equipment. Blue Box Analog to SDI offers CVBS SD or component SD/HD conversion to SDI using high-quality 12-bit A/D conversion, with SD line 21 closed-captioning passed onto the converted stream.

Full support of multiple analog standards such as SMPTE, Betacam<sup>™</sup>, MII, RGB, and S-video (Y/C) is provided. A stereo analog audio pair can be embedded onto embedded audio channels 1/2 with full 24-bit resolution.

## FEATURES

Compact size and low weight design easily affixes directly to camera or host device chassis

High-quality 12-bit A/D conversion of NTSC/PAL YPbPr, RGB or S-Video/CVBS SD video to SMPTE 259M or SMPTE 292M

Passes line 21 closed-captioning for analog-to-SD-SDI conversions

Stereo analog audio input embedding to embedded audio pair on SDI output

Small rugged portable standalone package ideal for portable installations

# SPECIFICATIONS Standards Supported SMPTE 259M, 292M Inputs - YPbPr, RGB, Y/C, CVBS analog video (75Ω BNCs) - (2) analog audio (unbalanced consumer RCA) - DC power (via USB or adapter) Outputs

(2) SDI (75Ω BNCs)

Audio Conversion Format 48 kHz sampling, 24-bit